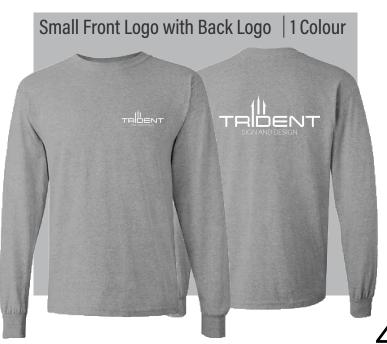

logo front: \$20<br>Single colour front and back logo \$21 |
| 50-100                                                                   | 25-50                                                                    |
| Single colour logo front: \$16<br>Single colour front and back logo \$17 | Single colour logo front: \$18<br>Single colour front and back logo \$19 |
| 100 or more                                                              | 50-100                                                                   |
| Single colour logo front: \$14<br>Single colour front and back logo \$15 | Single colour logo front: \$16<br>Single colour front and back logo \$17 |

Each additional colour is an extra \$1

Order quantities 25 or under are subject to a \$25 screen setup fee

### **EXAMPLES**