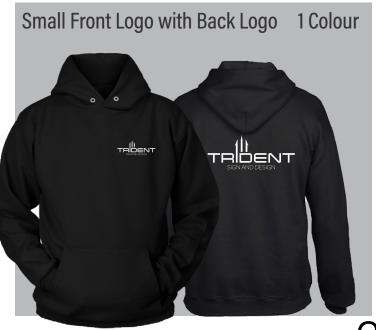

|
| 50-100                                 | 50-100                                       |
| Single colour logo front: \$25         | Single colour logo front: \$30               |
| Single colour front and back logo \$26 | Single colour front and back logo \$31       |
|                                        |                                              |
| 100 or more                            | 100 or more                                  |
| Single colour logo front: \$23         | Single colour logo front: \$28               |
| Single colour front and back logo \$24 | Single colour front and back logo \$29       |

Each additional colour is an extra \$1

Order quantities 25 or under are subject to a \$25 screen setup fee

### **EXAMPLES**







# PRICE LIST

### T-SHIRTS

| Economy T-shirt (Gildan 5000)                                            | Quality T-shirt (Gildan Softstyle 980)                                   |
|--------------------------------------------------------------------------|--------------------------------------------------------------------------|
| 1-50                                                                     | 1-50                                                                     |
| Single colour logo front: \$11<br>Single colour front and back logo \$12 | Single colour logo front: \$14<br>Single colour front and back logo \$15 |
| 50-100                                                                   | 50-100                                                                   |
| Single