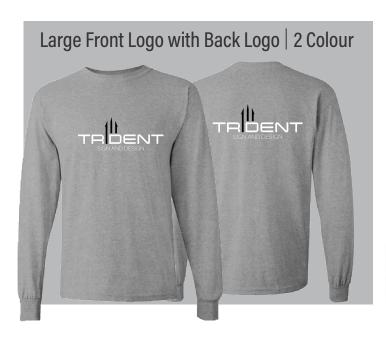

ur logo front: \$20<br>Single colour front and back logo \$21 |
| 50-100                                                                   | 25-50                                                                    |
| Single colour logo front: \$16<br>Single colour front and back logo \$17 | Single colour logo front: \$18<br>Single colour front and back logo \$19 |
| 100 or more                                                              | 50-100                                                                   |
| Single colour logo front: \$14<br>Single colour front and back logo \$15 | Single colour logo front: \$16<br>Single colour front and back logo \$17 |

Each additional colour is an extra \$1

Order quantities 25 or under are subject to a \$25 screen setup fee

### **EXAMPLES**